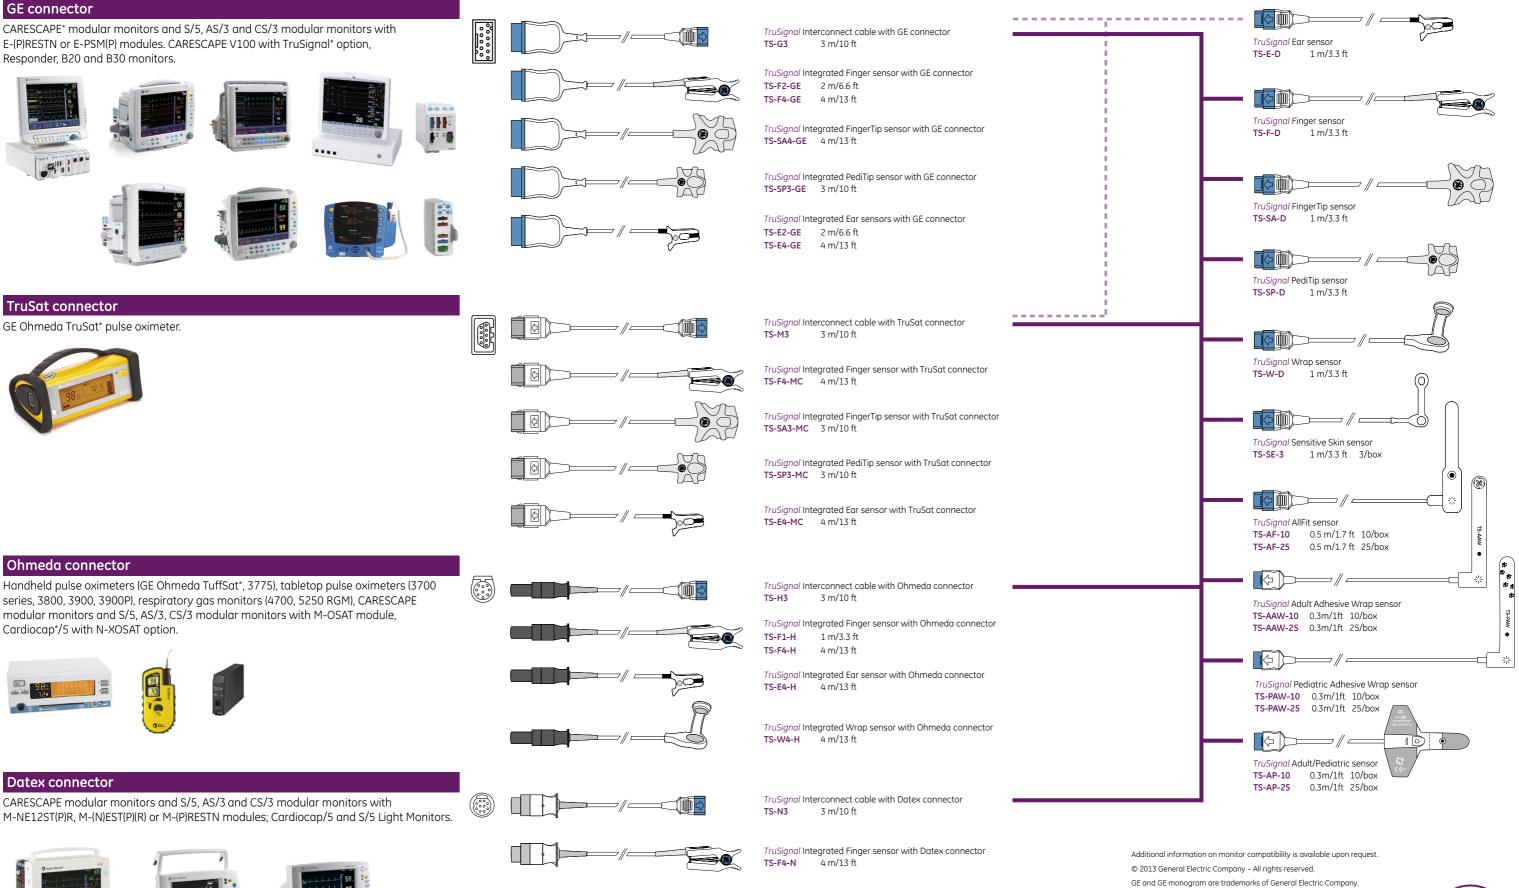

# GE Healthcare TruSignal sensors and cables – monitor compatibility

TruSignal Integrated Ear sensor with Datex connector TS-E4-N 4 m/13 ft

\*Trademark of General Electric Company

General Electric Company reserves the right to make changes in specifications and features shown herein, or discontinue the product described at any time without notice or obligation. Contact your GE Representative for the most current information.