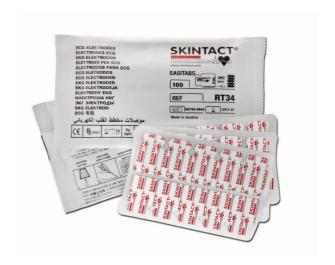

### **Packaging Standard:**

**RT14, RT34, RT74:** 100 / pouch • 500 / box • 5000 / case **F-WA00 /10:** 50 / pouch • 500 / box • 3000 / case **FS-WB00 /10:** 100 / pouch • 500 / box • 3000 / case **FS-RB4 /5:** 50 / pouch • 1500 / box • 6000 / case