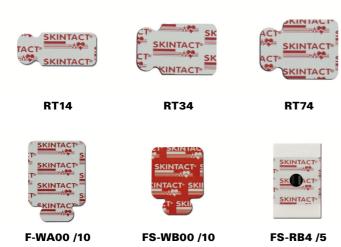

| Code        | Gel      | Connector    | Backing / Adhesive | Dimensions             |
|-------------|----------|--------------|--------------------|------------------------|
| RT14        | Aqua-Tac | Easitab      | Paper/PET + Gel    | 14 x 34 mm, card of 10 |
| RT34        | Aqua-Tac | Easitab      | Paper/PET + Gel    | 22 x 34 mm, card of 10 |
| RT74        | Aqua-Tac | Easitab      | Paper/PET + Gel    | 26 x 34 mm, card of 10 |
| F-WA00 /10  | Aqua-Wet | Easitab      | Foam Standard      | 32 x 45 mm, card of 10 |
| FS-WB00 /10 | Aqua-Wet | Easitab      | Foam Enhanced      | 28 x 37 mm, card of 10 |
| FS-RB4 /5   | Aqua-Wet | 4 mm Adaptor | Foam Enhanced      | 28 x 44 mm, strip of 5 |