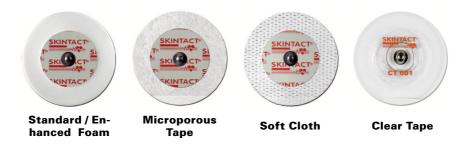

## **Backings:**

SKINTACT electrodes are available with four backings:

- » **Foam** backing materials protect sensor and gel from surgical and cleaning fluids. The thin foam layer permits maximum flexibility.
- » Skin-friendly **Microporous Tape** adapts well to body contours, increasing comfort. Tape - backed SKINTACT electrodes promote breathability and transpiration, important in long term applications.
- » Soft Cloth backing offers many of the benefits of tape plus added elasticity to conform to most body movements. Cloth-backed SKINTACT electrodes provide the long term comfort and durability required by active patients.
- » **Clear Tape** backing protects sensor against fluids and being transparent it permits constant skin observation.