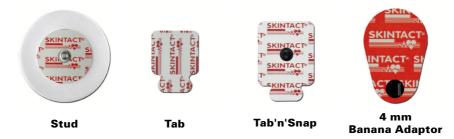

ollowing ECG Accessories:

**Easiclip** 10 / pouch



SKINTACT Easiclips are designed to meet all our tabended products perfectly, providing secure contact. They can be rotated on the patient to sit flat minimising movement during recording procedures.

Adaptor 10 / pouch



Adaptor for 4mm Banana Plug to connect to snap electrodes.

Easiprep 500 / pouch



SKINTACT Easiprep is a highly effective product to remove unwanted dead skin cells to reduce skin impedance, essential for producing excellent quality recordings for diagnostic purposes. The mild sandpaper pad is easy to use and comfortable for the patient.

**Razor** 50 / box



Excessive hair can be shaved off with unique Prep Razor, a high quality razor with a patented minimum trauma design.

## QUICK OVERVIEW

#### **Connectors:**



## **Backings:**

SKINTACT electrodes are available with four backings:

- » **Foam** backing materials protect sensor and gel from surgical and cleaning fluids. The thin foam layer permits maximum flexibility.
- » Skin-friendly **Microporous Tape** adapts well to body contours, increasing comfort. Tape - backed SKINTACT electrodes promote breathability and transpiration, important in long term applications.
- » Soft Cloth backing offers many of the benefits of tape plus added elasticity to conform to most body movements. Cloth-backed SKINTACT electrodes provide the long term comfort and durability required by active patients.
- » **Clear Tape** backing protects sensor against fluids and being transparent it permits constant skin observation.



### Gels & Shelf Life:

SKINTACT electrode