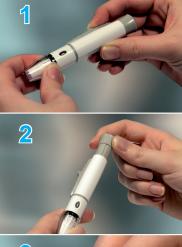

# **PACKAGING:**

Each lancing device is packed in a heat sealing bag with an instruction manual. 50 small bags are packed in one medium bag and 500 pieces of lancing devices are packed in one box.

- **1. Variable penetration** Dial the appropriate depth on the device between 1 (min.) and 6 (max.).
- 2. Simple and quick activation and reactivation Pull back the grey slider to activate the mechanism.

**3.** Instant operation Depress the grey button to operate the device.

**4. Lancet removal** Simple and reliable lancet ejection.

Vitrex Medical a/s Vasekaer 6-8 - DK 2730 Herlev

vitrex@vitrex.dk www.vitrexmedical.com