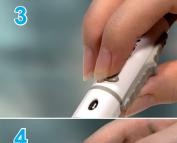

# **PACKAGING:**

Each lancing device is packed in a heat sealing bag with an instruction manual. 50 small bags are packed in one medium bag and 500 pieces of lancing devices are packed in one box.

- **1. Variable penetration** Dial the appropriate depth on the device between 1 (min.) and 6 (max.).
- 2. Simple and quick activation and reactivation Pull back the grey slider to activate the mechanism.

**3.** Instant operation Depress the grey button to operate the device.

**4. Lancet removal** Simple and reliable lancet ejection.

Vitrex Medical a/s Vasekaer 6-8 - DK 2730 Herlev

vitrex@vitrex.dk www.vitrexmedical.com