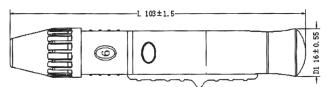

# Vitrex<sup>®</sup> Compact Eject

Lancing device with push button ejection. Suitable for use with Vitrex<sup>®</sup> Soft Lancets

**Technical Data Sheet** 



## **PRODUCT:**

Vitrex Compact Eject is a lancing device with a push button ejection. The device is clear adjustable with clear fixed end caps designed for Alternate Site Testing (AST).

## VERSATILE:

Suitable for use with Vitrex Soft Lancets and other most commonly used lancet brands.

## VARIABLE PENETRATION:

Six depth settings from 1 to 6.

## **CONVENIENT:**

Simple and quick activation, reactivation and non-touch lancet removal.

#### The dimensions:

- Length: 103 ± 1.5 mm
- Width: 16 ± 0.55 mm



#### Six penetration depth presets:

| 0.60mm ± 0.30mm |
|-----------------|
| 0.90mm ± 0.30mm |
| 1.20mm ± 0.30mm |
| 1.50mm ± 0.30mm |
| 1.80mm ± 0.30mm |
| 2.10mm ± 0.30mm |
|                 |

# **Technical Specifications:**

| Product                 | Description             | Packaging                 | Article No. |
|-------------------------|-------------------------|---------------------------|-------------|
| Vitrex Compact<br>Eject | 6-step adjustable depth | Clear plastic sleeve only | 369400      |

## **MATERIALS:**

The main body of Vitrex Compact Eject is made of engineering plastic ABS (Acrylonitrile Butadiene Styrene), the critical actuation part is made of POM (polyformaldehyde) and the spring is made of carbon steel and stainless steel.

# **PACKAGING:**

Each lanci