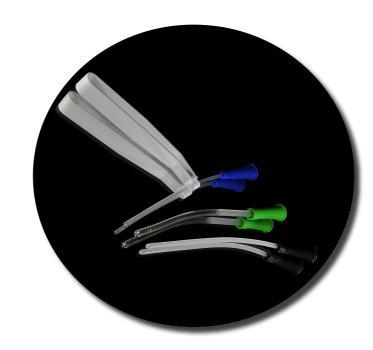

## HANDHELD INTERMITTENT CATHETERS

The Handheld Intermittent Catheter is fully adjustable for comfort and ease of use for self catheterisation.

Movable handle to ascertain the ideal fitting position.

The catheter has nelaton tip and made from PVC to minimise allergic reactions.

- Individually supplied sterile in easy to peel pouches
- Latex-Free
- CE Marked

| IMP CODE   | DESCRIPTION           | CATHETER SIZE | HANDLE SIZE  | NHS CODE | PACK QTY |
|------------|-----------------------|---------------|--------------|----------|----------|
| INS/100/8  | Intermittent Catheter | 180mm x 8ch   | 115mm Length | -        | 100      |
| INS/100/10 | Intermittent Catheter | 180mm x 10ch  | 115mm Length | -        | 100      |
| INS/100/12 | Intermittent Catheter | 180mm x 12ch  | 115mm Length | -        | 100      |
| INS/100/14 | Intermittent Catheter | 180mm x 14ch  | 115mm Length | -        | 100      |