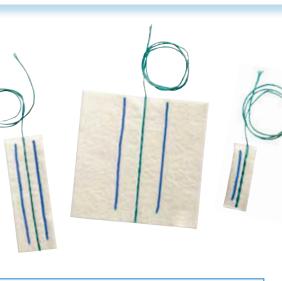

80-1401

80-1407

80-1398

Soft and Gentle

SUTUREWELD®'s strong bond holds the indicator string to the pattie so the surface which lies next to the tissue is completely smooth and free of stitches.

#### X-Ray Detectable

Marking is where it should be - on the pattie or strip.