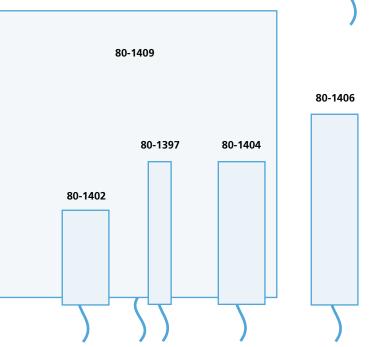

# The benchmark in quality

CODMAN Surgical Patties, sterile, X-ray detectable, 10 patties per package, 20 packages per dispenser box.

| 80-1396 | 2/16"                                 | (7mm)         |
|---------|---------------------------------------|---------------|
| 80-1397 | <sup>1</sup> /4" x 1 <sup>1</sup> /2" | (7mm x 38mm)  |
| 80-1398 | <sup>1</sup> /4" x 3"                 | (7mm x 76mm)  |
| 80-1399 | <sup>1</sup> /4" x <sup>1</sup> /4"   | (7mm x 7mm)   |
| 80-1400 | $\frac{1}{2}$ x $\frac{1}{2}$         | (13mm x 13mm) |
| 80-1401 | <sup>3</sup> /4" x <sup>3</sup> /4"   | (19mm x 19mm) |
| 80-1402 | <sup>1</sup> /2" x 1"                 | (13mm x 25mm) |
| 80-1403 | 1" x 1"                               | (25mm x 25mm) |
| 80-1404 | $\frac{1}{2}$ x 1 $\frac{1}{2}$       | (13mm x 38mm) |
| 80-1406 | /2" x 2"                              | (13mm x 52mm) |
| 80-1407 | <sup>1</sup> /2" x 3"                 | (13mm x 76mm) |
| 80-1408 | 1" x 3"                               | (25mm x 76mm) |
| 80-1409 | 3" x 3"                               | (76mm x 76mm) |
|         |                                       |               |