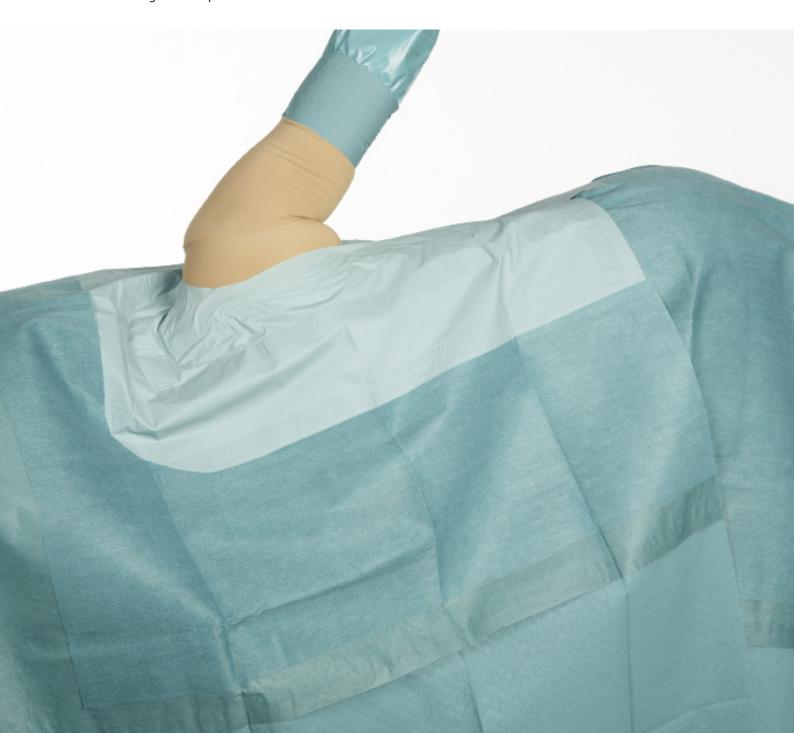

3 Position the second split sheet above the shoulder as indicated by the instruction label

4 Unfold the drape side to side and then towards patient's head. Remove the release paper.

5 Place the adhesive split sheet overlapping the first split sheet for an effective barrier.

6 Unfold the split sheet towards patient's feet.

|        | Sterile codes                                                |
|--------|--------------------------------------------------------------|
| 60001  | Shoulder Set                                                 |
| 996109 | 1 mayo stand cover reinforced 79×145 cm                      |
| -      | 4 cellulose towel 19×25 cm                                   |
| 70007  | 1 lower shoulder split sheet 230×295 cm, split 10×70 cm      |
| 946111 | 1 stockinet 22×75 cm                                         |
| 911510 | 2 op tape 9×49 cm                                            |
| 70005  | 1 upper shoulder split sheet 240×170 cm, split 15×45 cm      |
| 948090 | 1 table cover reinforced 150×190 cm                          |
|        | Procedure Pak® Components                                    |
| 70007  | BNS Shoulder Split Sheet 230×295 cm, split 10×70 cm, patched |
| 70005  | BNS Shoulder Split Sheet 240×170 cm, split 15×45 cm, patched |