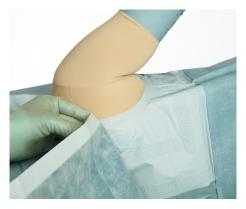

1 Position the first drape towards patient as indicated by the instruction label.

2 Position the split sheet below the arm. Unfold the drape side to side and then towards patient's feet. Remove the release paper. Secure adhesive edge one side at a time. Place the split sheet where the operation area is the widest.

3 Position the second split sheet above the shoulder as indicated by the instruction label

4 Unfold the drape side to side and then towards patient's head. Remove the release paper.

5 Place the adhesive split sheet overlapping the first split sheet for an effective barrier.