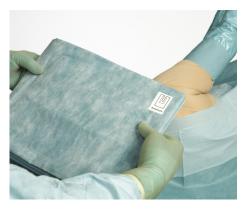

1 Position the first drape towards patient as indicated by the instruction label.

2 Position the split sheet below the arm. Unfold the drape side to side and then towards patient's feet. Remove the release paper. Secure adhesive edge one side at a time. Place the split sheet where the operation area is the widest.