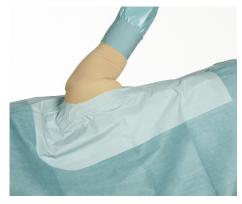

3 Position the second split sheet above the shoulder as indicated by the instruction label

4 Unfold the drape side to side and then towards patient's head. Remove the release paper.

5 Place the adhesive split sheet overlapping the first split sheet for an effective barrier.

6 Unfold the split sheet towards patient's feet.

|        | Sterile codes                                                |
|--------|--------------------------------------------------------------|
| 60001  | Shoulder Set                                                 |
| 996109 | 1 mayo stand cover reinforced 79×145 cm                      |
| -      | 4 cellulose towel 19×25 cm                                   |
| 70007  | 1 lower shoulder split sheet 230×295 cm, split 10×70 cm      |
| 946111 | 1 stockinet 22×75 cm                                         |
| 911510 | 2 op tape 9×49 cm                                            |
| 70005  | 1 upper shoulder split sheet 240×170 cm, split 15×45 cm      |
| 948090 | 1 table cover reinforced 150×190 cm                          |
|        | Procedure Pak® Components                                    |
| 70007  | BNS Shoulder Split Sheet 230×295 cm, split 10×70 cm, patched |
| 70005  | BNS Shoulder Split Sheet 240×170 cm, split 15×45 cm, patched |