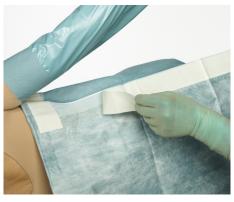

1 Position the first drape towards patient as indicated by the instruction label.

2 Position the split sheet below the arm. Unfold the drape side to side and then towards patient's feet. Remove the release paper. Secure adhesive edge one side at a time. Place the split sheet where the operation area is the widest.

3 Position the second split sheet above the shoulder as indicated by the instruction label

4 Unfold the drape side to side and then towards patient's head. Remove the release paper.

5 Place the adhesive split sheet overlapping the first split sheet for an effective barrier.