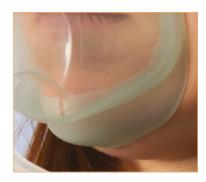

## A choice of "under chin" or "on chin" positions

Provides a better fit on a wider range of patient face shapes