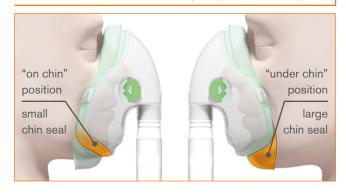

## A choice of "under chin" or "on chin" positions

Provides a better fit on a wider range of patient face shapes