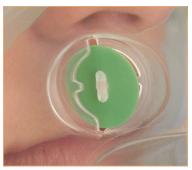

## Two integrated safety valves

Allows patient to breathe room air in the event oxygen supply failure