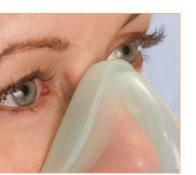

### Incurved nose seal

Conforms to different nose shapes designed to prevent oxygen entering patient's eyes

# Soft face seals

Increased patient comfort