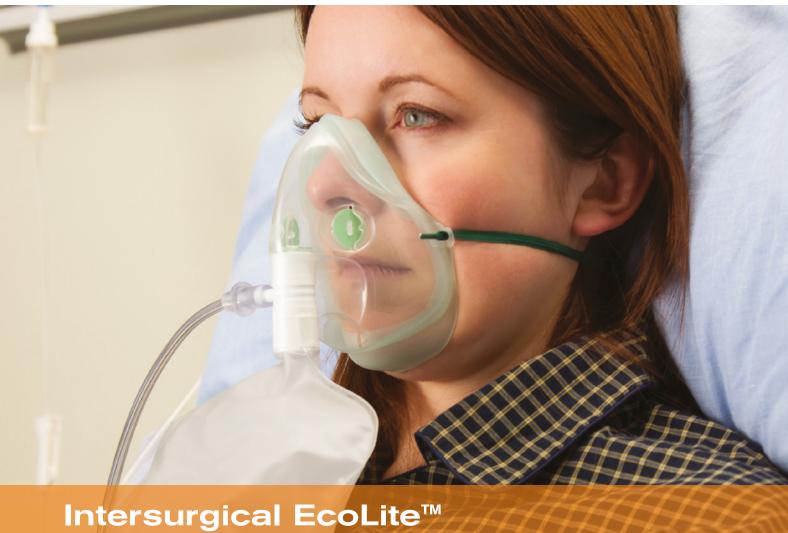

adult high concentration oxygen mask

The lightest and most comfortable mask available

Oxygen and Aerosol Therapy • Oxygen Therapy

# Intersurgical EcoLite™ adult high concentration oxygen mask

## **Comfortable for the Patient**

Improved patient comfort has been key to the development of the Intersurgical EcoLite mask. The latest manufacturing technology has enabled us to combine two non-PVC materials in the same product, the polypropylene material forming the body of the Intersurgical EcoLite mask is clear, lightweight and rigid enough to maintain the masks shape, whilst the second softer TPE material is utilised in the seal, which is in contact with the patients face.