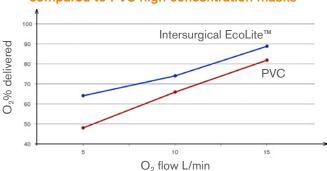

# Oxygen percentage delivered Intersurgical EcoLite™ compared to PVC high concentration masks

CodeDescriptionTube lengthBox Qty.1181015Intersurgical EcoLite, adult, high concentration oxygen mask with tube2.1m24