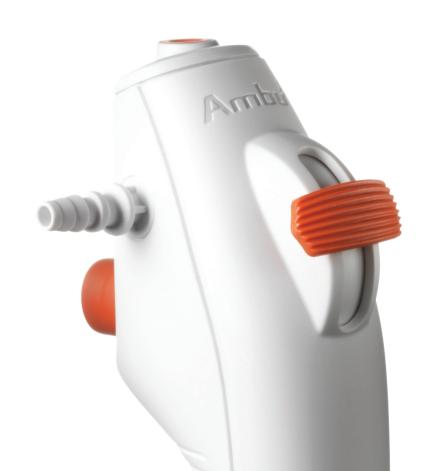

### Smooth navigation

High bending angles and precise tip motion makes navigation easy.

### Smooth and easy navigation

The high bending angles and precise tip motion of aScope 4 Broncho allows you to easily navigate into all segments of the lung. The high quality handle is designed with a shaped, rippled surface to give you a comfortable grip throughout the procedure. The lightweight and ergonomic design makes aScope 4 Broncho easy to use.