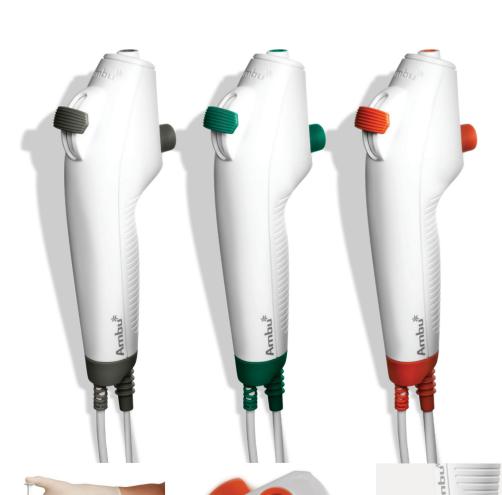

- aScope 4 Broncho Slim 3.8/1.2 Bending: 180/180
- aScope 4 Broncho Regular 5.0/2.2 Bending: 180/180
- aScope 4 Broncho Large 5.8/2.8 Bending: 180/160

Three sizes in one system at no additional cost.