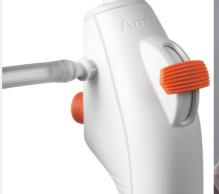

### Smooth and easy navigation

The high bending angles and precise tip motion of aScope 4 Broncho allows you to easily navigate into all segments of the lung. The high quality handle is designed with a shaped, rippled surface to give you a comfortable grip throughout the procedure. The lightweight and ergonomic design makes aScope 4 Broncho easy to use.