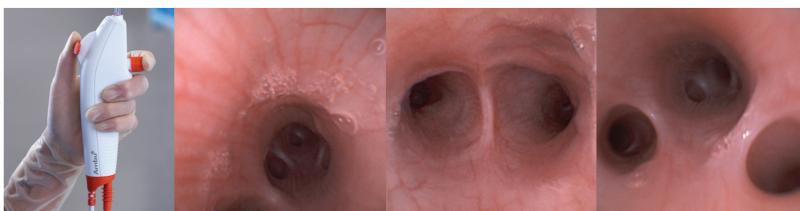

#### Clear and sharp images

The aScope 4 Broncho gives you clear visibility of the near and distal bronchial segments. The clear, sharp images and adaptive light control make identification of lung anatomy and navigation in the bronchial tree easy. Combined with a colour representation on the Ambu® aView monitor reflecting lung tissue colours, the aScope 4 Broncho offers high quality imaging for your bronchoscopy procedures.