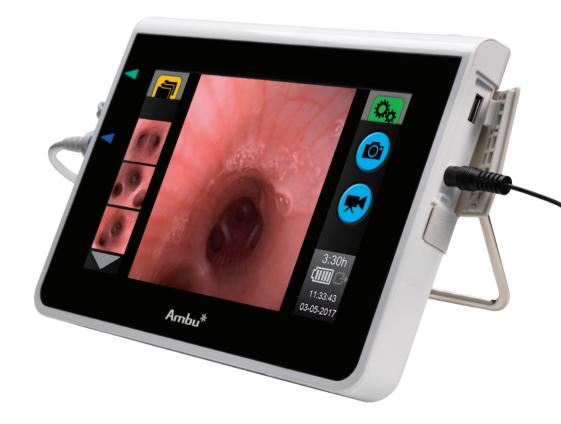

### **High Quality view**

aScope 4 Broncho connects to the Ambu® aView™, our portable, high-resolution monitor that is operational in seconds and intuitive to use.

#### Clear and sharp images

The aScope 4 Broncho gives you clear visibility of the near and distal bronchial segments. The clear, sharp images and adaptive light control make identification of lung anatomy and navigation in the bronchial tree easy. Combined with a colour representation on the Ambu® aView monitor reflecting lung tissue colours, the aScope 4 Broncho offers high quality imaging for your bronchoscopy procedures.