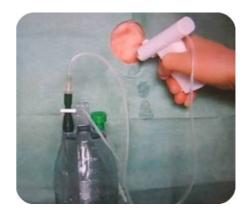

#### SeromaSet - the Golden standard

- Closed system much safer
- Easy and faster aspiration
- Less risk of contamination
- User friendly simple to use
- · Operated easily with 1 hand
- Ergonomic handle
- Patient friendly
- Latex and DEHP free
- Cost effective

#### The "Old standard"

- Risk of bacterial contamination
- Not a closed system
- · Bulky and time consuming
- "Hard" work for the nurse/user