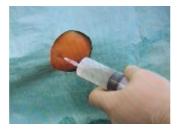

## SeromaSet can be used for all Seroma aspirations, typically after:

- Breast cancer surgery after Mastectomies, breast re-construction
- Abdominal surgery like "Tummy Tuck" (Abdominoplasty)
- Plastic surgery e.g. after facial surgeries
- Hernia Surgery
- · C-section and Hysterectomies
- · Surgery around active joints