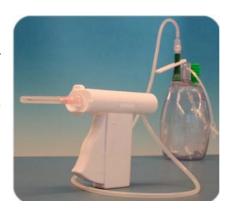

#### SeromaSet - the Golden standard

- Closed system much safer
- Easy and faster aspiration
- Less risk of contamination
- User friendly simple to use
- · Operated easily with 1 hand
- Ergonomic handle
- Patient friendly
- Latex and DEHP free
- Cost effective