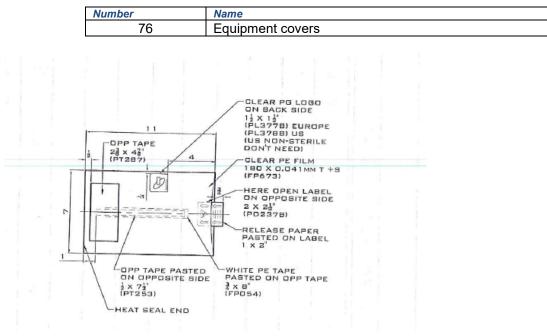

## 2 Scope:

This specification is applicable to equipment covers - raw material of 711-1138EU

#### 3 Description:

This raw material is composed by polyethylene