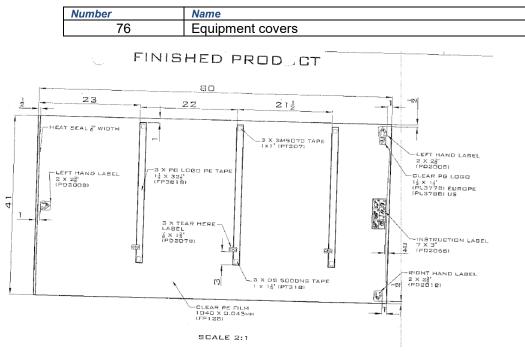

## 2 Scope:

This specification is applicable to equipment covers- raw material of 710-2110EU

#### 4 Specifications:

| Parameter | Criteria              | References               |
|-----------|-----------------------|--------------------------|
| Product   | C-ARM DRAPE 104X204cm | Supplier Internal Method |
| Material  | Polyethylene          | Supplier Internal Method |
| Class     | 1                     | Supplier Internal Method |
| Rule      | 1                     | Supplier Internal Method |
| CFU/g     | ≤100 (in non sterile) | Supplier Internal Method |