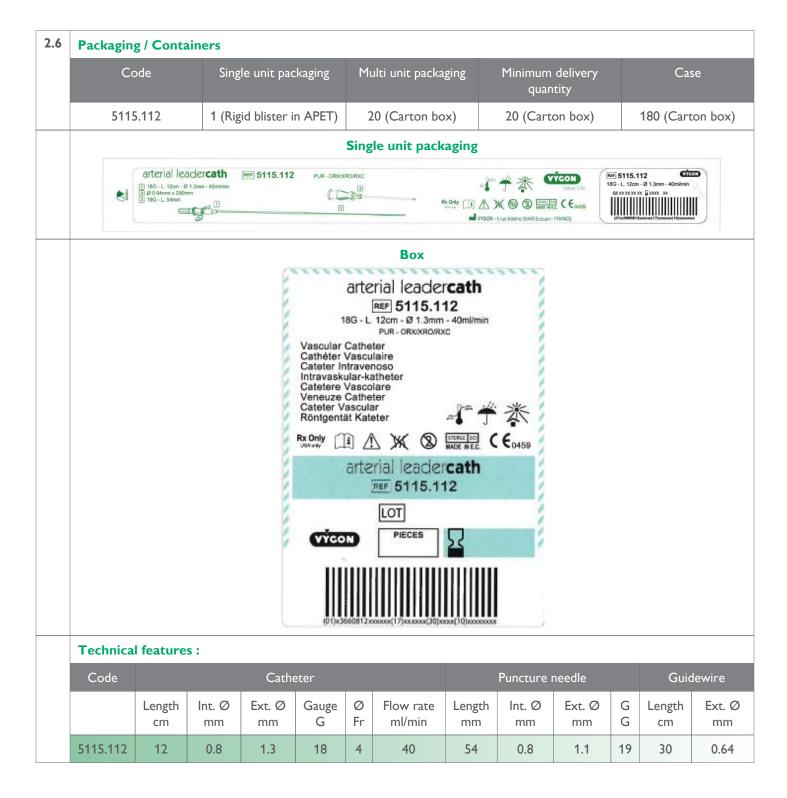

|                                                                                                                                                                                                                                                                                                       | Composition of the device and Accessories : 5115.112                                                                                                                                                                                           |        |                            |  |
|-------------------------------------------------------------------------------------------------------------------------------------------------------------------------------------------------------------------------------------------------------------------------------------------------------|------------------------------------------------------------------------------------------------------------------------------------------------------------------------------------------------------------------------------------------------|--------|----------------------------|--|
|                                                                                                                                                                                                                                                                                                       | COMPONENTS                                                                                                                                                                                                                                     | MARKER | MATERIALS                  |  |
|                                                                                                                                                                                                                                                                                                       | Hub                                                                                                                                                                                                                                            | 1      | PU                         |  |
|                                                                                                                                                                                                                                                                                                       | Tube                                                                                                                                                                                                                                           | 2      | PU                         |  |
|                                                                                                                                                                                                                                                                                                       | Anti-kinking device                                                                                                                                                                                                                            | 3      | PVC                        |  |
|                                                                                                                                                                                                                                                                                                       | Guidewire introducer                                                                                                                                                                                                                           | 4      | EVA                        |  |
|                                                                                                                                                                                                                                                                                                       | Сар                                                                                                                                                                                                                                            | 5      | PE                         |  |
|                                                                                                                                                                                                                                                                                                       | Guidewire                                                                                                                                                                                                                                      | 6      | Stainless steel            |  |
|                                                                                                                                                                                                                                                                                                       | Puncture needle                                                                                                                                                                                                                                | 7      | Stainless steel / ABS / PE |  |
|                                                                                                                                                                                                                                                                                                       | 6<br><b>For components which are likely to come into contact with the patient and/or administered products, additional points :</b><br>Latex-free<br>DEHP-free<br>Does not contain any products of animal or biological origin<br>Pyrogen-free |        |                            |  |
| <ul> <li>Indications :         Arterial Leader-Cath is a catheter for arterial puncture (radial, femoral, brachial, pedal).         Arterial Leader-Cath is used:         <ul> <li>- for blood gas measurements (PaO2, PaCO2)</li> <li>- invasive arterial pressure monitoring</li> </ul> </li> </ul> |                                                                                                                                                                                                                                                |        |                            |  |