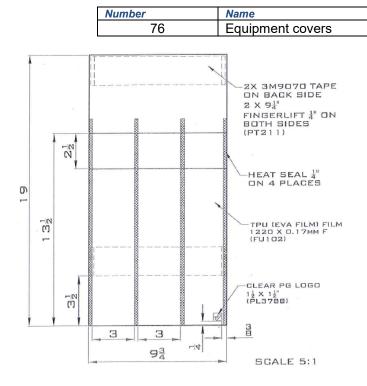

#### 2 Scope:

This specification is applicable to equipment covers- raw material of 710-6177EU

### 3 Description:

This raw material is composed by EVA film

#### 4 Specifications:

| Parameter | Criteria                   | References               |
|-----------|----------------------------|--------------------------|
| Product   | INSTRUMENT POUCH 47X24.5cm | Supplier Internal Method |
| Material  | EVA film                   | Supplier Internal Method |
| Class     | 1                          | Supplier Internal Method |
| Rule      | 1                          | Supplier Internal Method |
| CFU/g     | ≤100 (in non sterile)      | Supplier Internal Method |