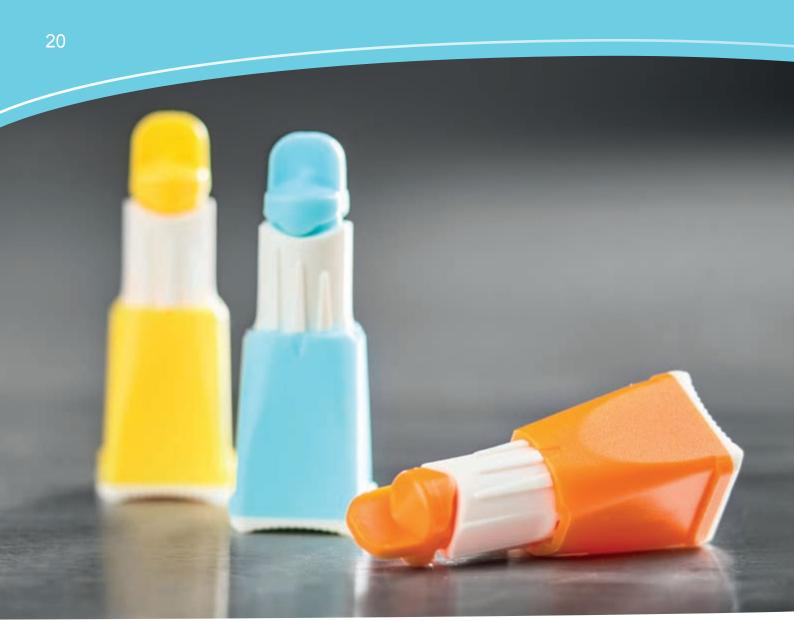

**PATIENT SAFETY:** Single-use only. Sterilised by gamma irridiation.

**Technical Specifications** 

| Colour Code |  | Specification | Penetration Depth           | Article No. |
|-------------|--|---------------|-----------------------------|-------------|
| Blue        |  | 23G           | 1.30 mm - 1.80 mm - 2.30 mm | 395813      |
| Yellow      |  | 26G           | 1.30 mm - 1.80 mm - 2.30 mm | 396813      |
| Orange      |  | 28G           | 1.30 mm - 1.80 mm - 2.30 mm | 397813      |