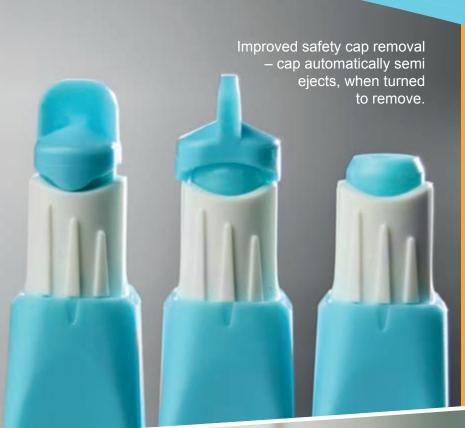

**USER CONVENIENCE:** Pre-loaded and pressure activated design. The trigger position indicates the before and after use.

**USER SAFETY:** Needle is fully shielded before and after use.

**COMFORT:** High quality tri-bevel needle with high speed penetration.