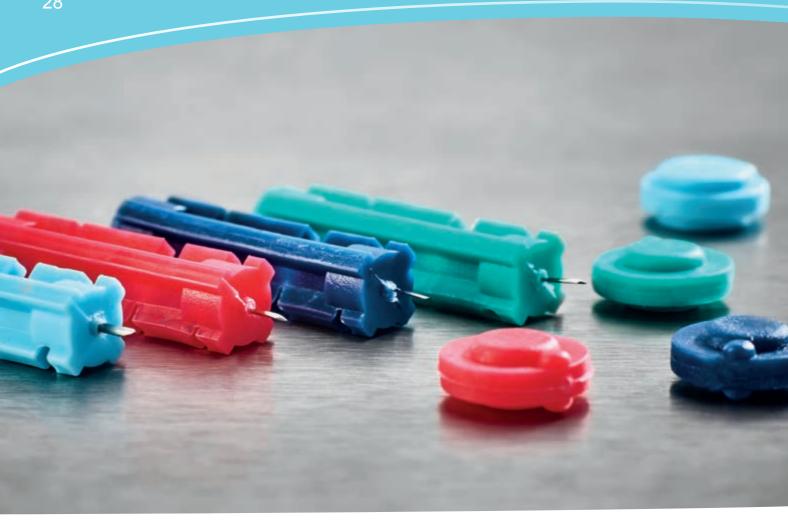

# **Vitrex Soft Blood Glucose Lancets**

Vitrex Soft Blood Glucose Lancets are intended for blood glucose measurement. The soft lancets are universal and compatible with most lancing devices especially Vitrex Compact Eject. The range includes standard soft lancets and siliconized soft lancets available in different sizes.

# **Technical Specifications**

| Colour Code | Specification | Pcs./Box | Article No. |
|-------------|---------------|----------|-------------|
| Light blue  | 23G (0.65 mm) | 200      | 351213      |
| Red         | 28G (0.38 mm) | 200      | 352213      |
| Green       | 30G (0.31 mm) | 200      | 354213      |
| Dark blue   | 32G (0.26 mm) | 200      | 357213      |

## **Technical Specifications Siliconized Needles**

| Colour Code |  | Specification | Pcs./Box | Article No. |
|-------------|--|---------------|----------|-------------|
| Red         |  | 28G (0.38 mm) | 200      | 352413      |
| Green       |  | 30G (0.31mm)  | 200      | 354413      |