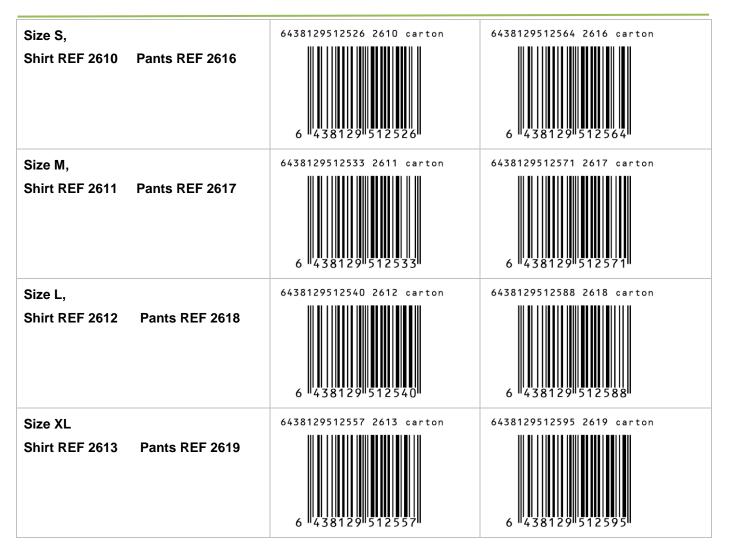

#### Page 1 (2)

Version: rev. 1, 15.09.2011

Printed: 15.9.2011

| Sizes                               | REF        | REF                                                                                                        |                                                                                                                                                                                                                                                                                                         |                        |         |
|-------------------------------------|------------|------------------------------------------------------------------------------------------------------------|---------------------------------------------------------------------------------------------------------------------------------------------------------------------------------------------------------------------------------------------------------------------------------------------------------|------------------------|---------|
| •                                   | shirt      | pants                                                                                                      |                                                                                                                                                                                                                                                                                                         |                        |         |
| S                                   | 2610       | 2616                                                                                                       |                                                                                                                                                                                                                                                                                                         |                        | 100-110 |
| Μ                                   | 2611       | 2617                                                                                                       |                                                                                                                                                                                                                                                                                                         |                        | 100-110 |
| L                                   | 2612       | 2618                                                                                                       |                                                                                                                                                                                                                                                                                                         |                        |         |
| XL                                  | 2613       | 2619                                                                                                       |                                                                                                                                                                                                                                                                                                         |                        | 170-180 |
| Colour:                             | blue       | - I                                                                                                        | _                                                                                                                                                                                                                                                                                                       |                        | 24      |
| NATURAL                             | LATEX FREE | ]                                                                                                          |                                                                                                                                                                                                                                                                                                         | 24 - 24                |         |
| Raw material:                       |            |                                                                                                            | Main material:SMMS nonwoven, 100 % PP, blueSewing thread:PES, colour blue                                                                                                                                                                                                                               |                        |         |
| REACH regulations:                  |            |                                                                                                            | The products covered by this data sheet do not contain any of the Substances of Very High Concern (SVHC) as listed in the latest available version of the Candidate List published by European Chemicals Agency (ECHA).                                                                                 |                        |         |
| Features:                           |            |                                                                                                            | A comfortable single-use scrub suit in unisex design. A two-piece suit<br>with skirt and pants packed separately for individual fit.<br>Shirt with 3 pockets and short sleeves with soft cuffs.<br>Pants have adjustable waist band that adds flexibility in size and<br>comfortable design with cuffs. |                        |         |
| Pack count:                         |            |                                                                                                            | 1 pc/PE-bag, 30 pcs/carton                                                                                                                                                                                                                                                                              |                        |         |
| Sales unit:                         |            |                                                                                                            | Transport carton (30 pcs)                                                                                                                                                                                                                                                                               |                        |         |
| Product bag:                        |            |                                                                                                            | PE-bag                                                                                                                                                                                                                                                                                                  |                        |         |
| Transport carton:                   |            |                                                                                                            | Cellulose                                                                                                                                                                                                                                                                                               |                        |         |
| Compliance with legal requirements: |            |                                                                                                            | Medical Devices Directive 93/42/EEC, Class I                                                                                                                                                                                                                                                            |                        |         |
| Compliance with product standards:  |            |                                                                                                            | N/A                                                                                                                                                                                                                                                                                                     |                        |         |
| Quality standards:                  |            |                                                                                                            | The product is manufactured in compliance with ISO9001, ISO13485                                                                                                                                                                                                                                        |                        |         |
| Label information:                  |            | in accordance with EN980 and EN1041                                                                        |                                                                                                                                                                                                                                                                                                         |                        |         |
| Storage recommendation:             |            |                                                                                                            | Recommended storage in clean, dry space in ambient temperature.<br>Products should be protected from direct sun light and other intensive<br>light sources.                                                                                                                                             |                        |         |
| Disposal recommendation             |            |                                                                                                            | Product and packaging materials to energy recovery or mixed waste                                                                                                                                                                                                                                       |                        |         |
| Risk if reused:                     |            | The product is single use. If reused performance of product may deteriorate, cross contamination may occur |                                                                                                                                                                                                                                                                                                         |                        |         |
| Barcode                             |            | Transport carton                                                                                           | shirt                                                                                                                                                                                                                                                                                                   | Transport carton pants |         |