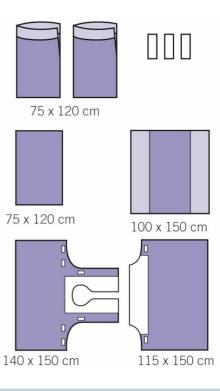

# Material

| Product Part             | Raw Material & Characteristics                     |
|--------------------------|----------------------------------------------------|
| 3 Hand towels            | 20 x 34 cm, Pulp, natural white, thread reinforced |
| 1 Utility drape          | 75 x 120 cm, Laminate: PP nonwoven/PE film, blue   |
| 2 Leggings               | 75 x 120 cm, Laminate: PP nonwoven/PE film, blue   |
| 1 Gyn upper drape        | 115 x 150 cm, Laminate: PP nonwoven/PE film, blue  |
| 1 Gyn lower drape        | 140 x 150 cm, Laminate: PP nonwoven/PE film, blue  |
| 1 Instrument table cover | 100 x 150 cm, Laminate: PP nonwoven/PE film, blue  |