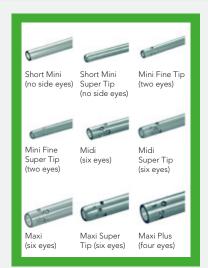

## Product Data Sheet

| Product<br>Code | Туре                           | Length | СН   | Oty per<br>box |
|-----------------|--------------------------------|--------|------|----------------|
| LY-3400         | Short Mini Tip                 | 190mm  | 15ch | 100            |
| LY-3401         | Short Mini Tip VC              | 190mm  | 15ch | 100            |
| LY-4400         | Short Mini Super Tip           | 195mm  | 15ch | 100            |
| LY-4401         | Short Mini Super Tip (VC)      | 195mm  | 15ch | 100            |
| LY-4420         | Short Mini Super Tip (2 side)  | 195mm  | 15ch | 100            |
|                 |                                |        |      |                |
| LY-3500         | Mini Fine Tip                  | 255mm  | 12ch | 50             |
| LY-3501         | Mini Fine Tip (VC)             | 255mm  | 12ch | 50             |
| LY-4500         | Mini Fine Super Tip            | 255mm  | 12ch | 50             |
| LY-4500/NL      | Mini Fine Super Tip (INT)      | 255mm  | 12ch | 50             |
| LY-4501         | Mini Fine Super Tip (VC)       | 255mm  | 12ch | 50             |
| LY-4501/NI      | Mini Fine Super Tip (VC) (INT) | 255mm  | 12ch | 50             |

| LY-3600       | Midi Tip                              | 240mm | 18ch | 50 |
|---------------|---------------------------------------|-------|------|----|
| LY-3601       | Midi Tip VC                           | 240mm | 18ch | 50 |
| LY-3600/PR    | Midi Tip (PR)                         | 240mm | 18ch | 50 |
| LY-4600       | Midi Super Tip                        | 240mm | 18ch | 50 |
| LY-4600/PR    | Midi Super Tip (PR)                   | 240mm | 18ch | 50 |
| LY-4601       | Midi Super Tip (VC)                   | 240mm | 18ch | 50 |
|               |                                       |       |      |    |
| LY-3700       | Maxi Tip                              | 275mm | 22ch | 50 |
| LY-3700/F     | Maxi Tip (With blue Female connector) | 315mm | 22ch | 50 |
| LY-3700/RF/FF | Maxi Tip (with straight connector)    | 315mm | 22ch | 50 |
| LY-3701       | Maxi Tip (VC)                         | 275mm | 22ch | 50 |
| LY-3702       | Maxi Tip (No side eyes)               | 275mm | 22ch | 50 |
| LY-4700       | Maxi Super Tip                        | 275mm | 22ch | 50 |
| LY-4700/PR    | Maxi Super Tip (PR)                   | 275mm | 22ch | 50 |
| LY-4701       | Maxi Super Tip (VC)                   | 275mm | 22ch | 50 |
|               |                                       |       |      |    |
| LY-3800       | Maxi Plus Tip                         | 280mm | 28ch | 50 |
| LY-3801       | Maxi Plus Tip (VC)                    | 280mm | 28ch | 50 |
| LY-3803       | Maxi Plus Tip (VC) (No side eyes)     | 280mm | 28ch | 50 |