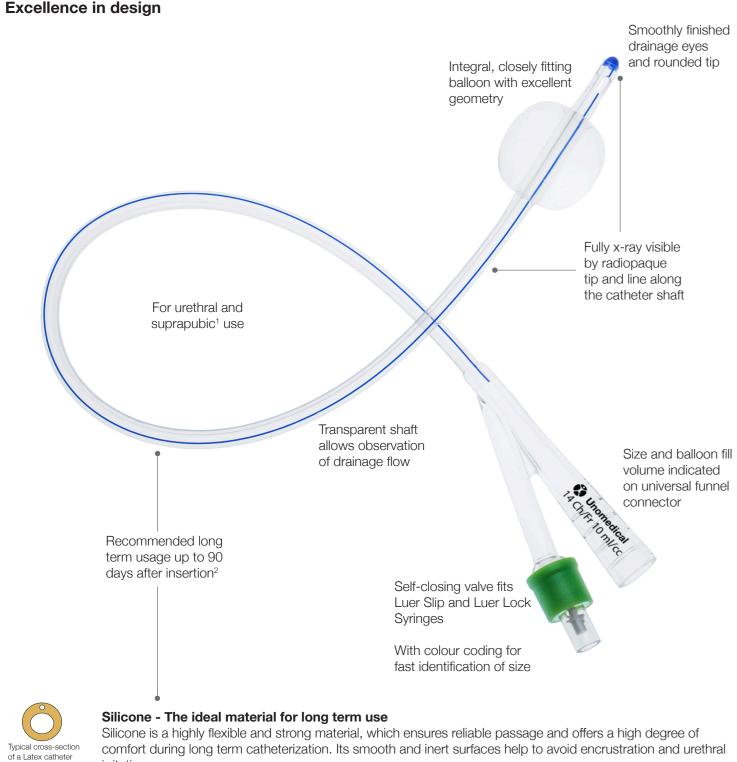

All Unomedical 100% Silicone Foley Catheters feature thought-out design.

- Fully x-ray visible with radiopaque
  Integral, close fitting balloon tip and line on shaft
- Excellent balloon geometry

Tiemann tip catheters

Female length catheters

• 10 and 30 ml/cc balloon sizes

- Transparent shaft for easy observation of drainage flow
- For urethral and suprapubic use
- Self-closing valve with color coding

The complete product portfolio is free of latex, natural rubber allergenes and Phthalates, such as Bis(2-ethylhexyl) phthalate (DEHP).