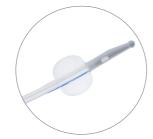

All Unomedical 100% Silicone Foley Catheters feature thought-out design.

- Fully x-ray visible with radiopaque
  Integral, close fitting balloon tip and line on shaft
- Excellent balloon geometry

Tiemann tip catheters

Female length catheters

• 10 and 30 ml/cc balloon sizes

- Transparent shaft for easy observation of drainage flow
- For urethral and suprapubic use
- Self-closing valve with color coding

The complete product portfolio is free of latex, natural rubber allergenes and Phthalates, such as Bis(2-ethylhexyl) phthalate (DEHP).