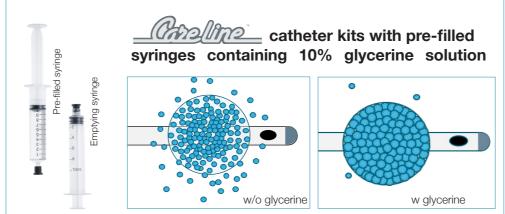

- Nelaton tip catheters Pediatric catheters
  - 3-Way bladder irrigation catheters

  - Thermo-sensing catheters

Carallana

All long-term catheters are available as CARELINE™ catheter kits, containing one pre-filled syringe with 10% aqueous glycerine solution and one emptying syringe inside each sterile peelpouch. All products are furthermore equipped with self-adhesive patient stickers.

## 3-Way Catheters

For post-operative drainage with additional channel for irrigation of the bladder. Equipped with a 30 ml balloon to aid hemostasis.

10% aqueous glycerine solution is used in the pre-filled syringes inside the Unomedical CARELINE™ catheter kits.

White water easily diffuses through the membrane of a silicone balloon, leading to a loss of volume of more than 50% over a long term catheterization period, glycerine solution does not significantly diffuse through the wall of the balloon keeping the fill volume stable over a long period of time.

- Catheter is anchored securely with minimized risk of dislodgement
- No regular checks and topping up required
- Time and cost saving

CARELINE™ catheter kits are available in packs of five or single packed. Every catheter comes with an additional 10ml/cc emptying syringe to support catheter replacement.