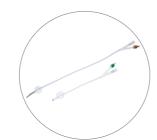

All Unomedical 100% Silicone Foley Catheters feature thought-out design.

- Fully x-ray visible with radiopaque
  Integral, close fitting balloon tip and line on shaft
- Excellent balloon geometry

Tiemann tip catheters

Female length catheters

• 10 and 30 ml/cc balloon sizes

- Transparent shaft for easy observation of drainage flow
- For urethral and suprapubic use
- Self-closing valve with color coding

The complete product portfolio is free of latex, natural rubber allergenes and Phthalates, such as Bis(2-ethylhexyl) phthalate (DEHP).