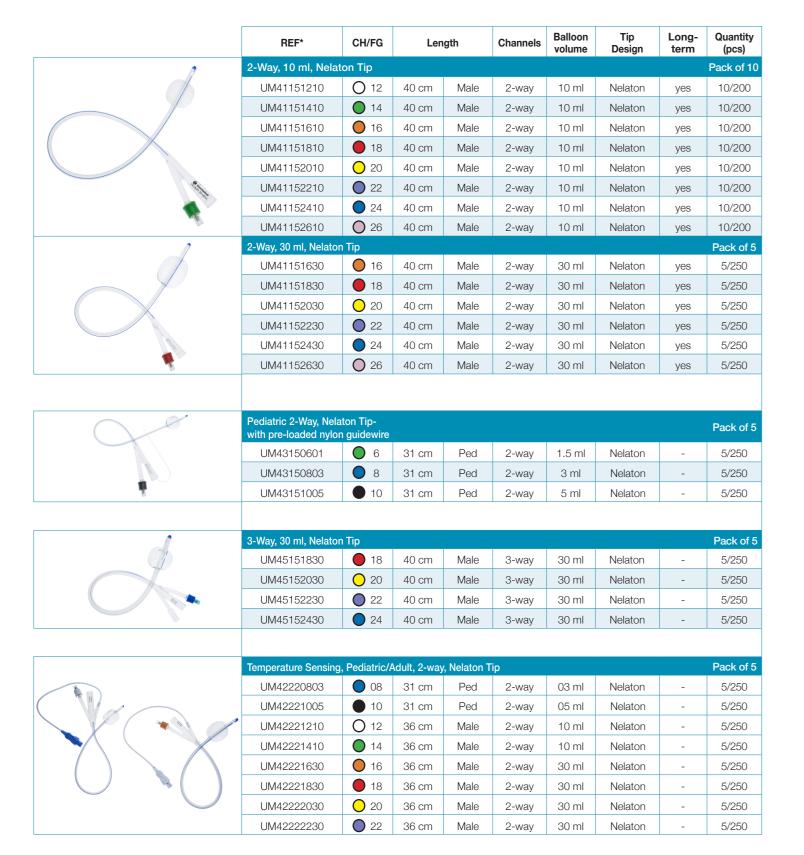

- Nelaton tip catheters Pediatric catheters
  - 3-Way bladder irrigation catheters

  - Thermo-sensing catheters

Carallana

All long-term catheters are available as CARELINE™ catheter kits, containing one pre-filled syringe with 10% aqueous glycerine solution and one emptying syringe inside each sterile peelpouch. All products are furthermore equipped with self-adhesive patient stickers.

All Unomedical 100% Silicone Foley Catheters feature thought-out design.

- Fully x-ray visible with radiopaque
  Integral, close fitting balloon tip and line on shaft
- Excellent balloon geometry

Tiemann tip catheters

Female length catheters

• 10 and 30 ml/cc balloon sizes

- Transparent shaft for easy observation of drainage flow
- For urethral and suprapubic use
- Self-closing valve with color coding

The complete product portfolio is free of latex, natural rubber allergenes and Phthalates, such as Bis(2-ethylhexyl) phthalate (DEHP).

## Product range options