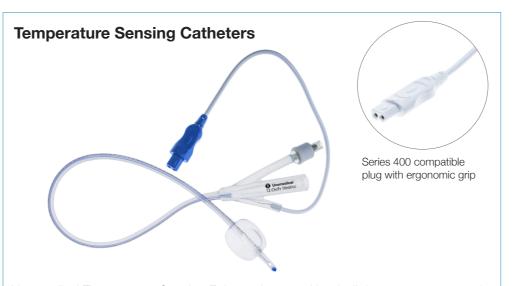

Unomedical Temperature-Sensing Foley catheters with a built in temperature-sensing thermister are used to accurately measure core body temperature in the bladder.

- Temperature sensor with measuring accuracy of +0.1/-0.1°C over a range of
- Compatible with all series 400 standard monitoring systems
- Available in adult and pediatric sizes