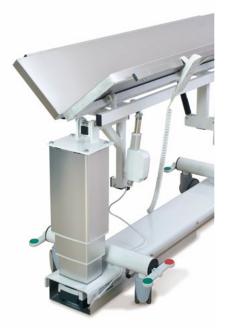

# **OP-System V-TOP** Veterinary Surgery and Treatment Table

- High-end veterinary special-surgery table for ophtalmology and advanced orthopedics
- Developed for complex proceedures and surgery
- Surgery also possible while seating
- Electrical height adjustment from 58 98 cm
- Moveable by double castors with central blocking mechanism
- Lateral up to 40° electric tilting
- Continously variable V-Top position (possible up to 90°) with comfortable one-hand operation supported by gas spring
- Longitudinal up to 10° electric tilting in both directions
- Castors with directional locking and central locking mechanism by actuating a single pedal