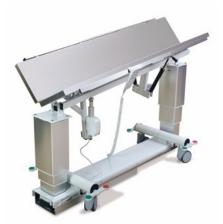

# **OP-System V-TOP** Veterinary Surgery and Treatment Table

- High-end veterinary special-surgery table for ophtalmology and advanced orthopedics
- Developed for complex proceedures and surgery
- Surgery also possible while seating
- Electrical height adjustment from 58 98 cm
- Moveable by double castors with central blocking mechanism
- Lateral up to 40° electric tilting
- Continously variable V-Top position (possible up to 90°) with comfortable one-hand operation supported by gas spring
- Longitudinal up to 10° electric tilting in both directions
- Castors with directional locking and central locking mechanism by actuating a single pedal