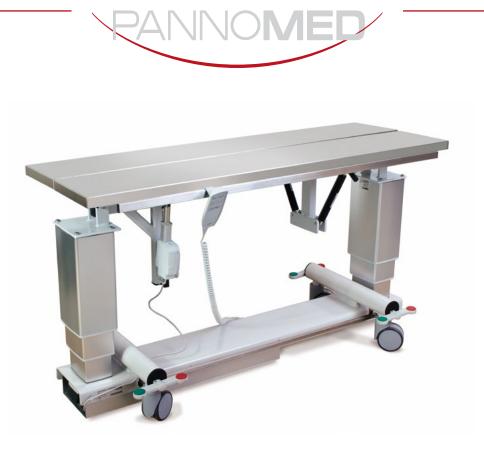

# **OP-System V-TOP** Veterinary Surgery and Treatment Table

- High-end veterinary special-surgery table for ophtalmology and advanced orthopedics
- Developed for complex proceedures and surgery
- Surgery also possible while seating
- Electrical height adjustment from 58 98 cm
- Moveable by double castors with central blocking mechanism
- Lateral up to 40° electric tilting
- Continously variable V-Top position (possible up to 90°) with comfortable one-hand operation supported by gas spring
- Longitudinal up to 10° electric tilting in both directions
- Castors with directional locking and central locking mechanism by actuating a single pedal

## **Basic equipment:**

OP-System with castors OP rails (2 pieces) Hand switch *Optional*: Joystick

### Electrical height adjustable (power cord)

| Movement                                           | Item Code |
|----------------------------------------------------|-----------|
| moveable by double castors with blocking mechanism | 652.531   |

### Battery-powered height adjustable

| Movement                                           | Item Code |
|----------------------------------------------------|-----------|
| moveable by double castors with blocking mechanism | 672. 531  |

Lifting capacity: 120 kg