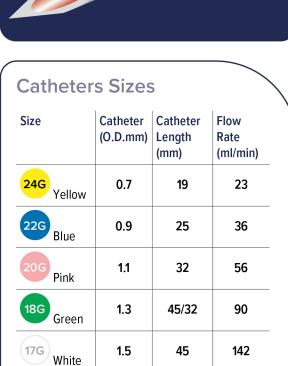

1.7

2.0

200

305

CAdVa Needle

**Technology** 

catheter reduces the chances

of phlebitis & thrombophlebitis