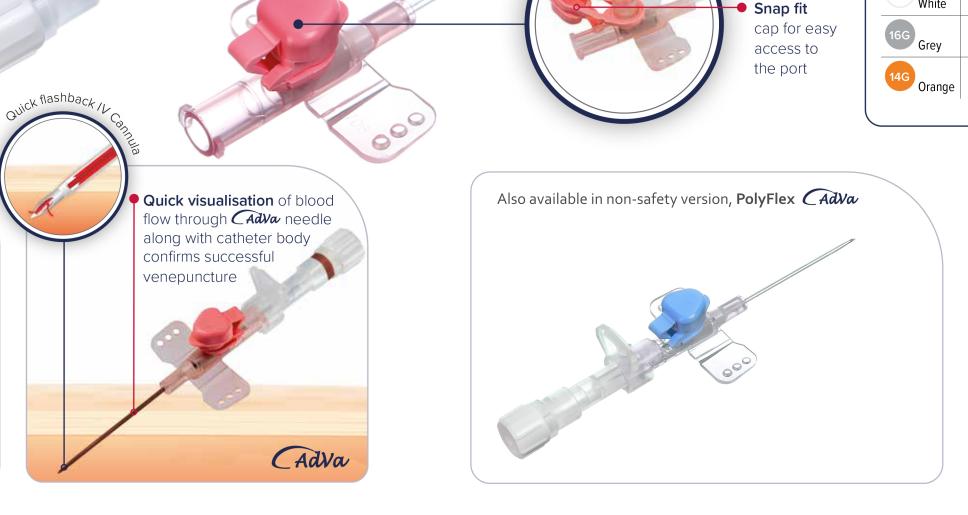

Standard /

Blood flows through the needle

 Hydrophobic filter to prevent blood leakage during cannulation

Visualisation of flashback

at the flashback chamber

confirms venepuncture

45

45