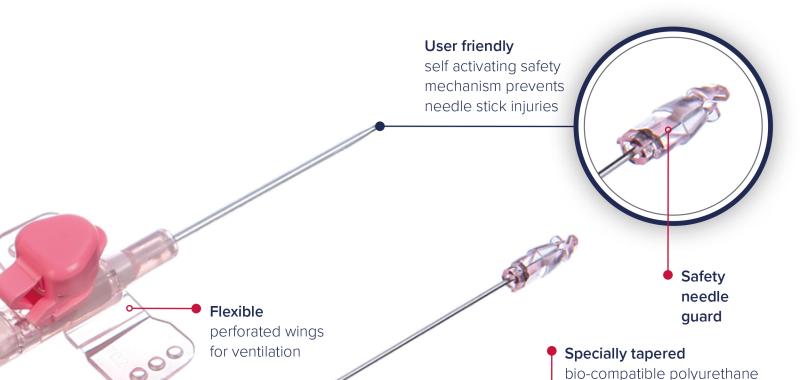

## Safety Ported Cannula With Wings

Polysafety Adva — Safety ported IV cannula with Adva flashback technology

Needle safety guard contains plastic material offering less friction during withdrawal of needle

Full encapsulation of the needle bevel minimises the blood exposure

Needle safety guard with round & smooth surface

Advanced polyurethane catheter material ensures better bio-compatibility & longer indwelling time