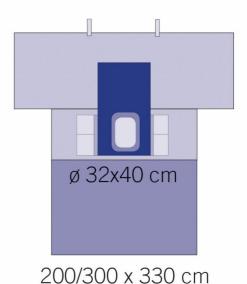

# evercare<sup>®</sup> Thoracic drape 200/300 x 330 cm, aperture 32 x 40 cm REF: 1375-01

evercare<sup>®</sup> Thoracic drape, sterile is a tear-resistant and fluid-proof thoracic drape with incision film for cardiovascular procedures. Absorbent patch reinforcement for fluid management. Secure attachment for tubing with tube holders.

# **Key Features**

- Incision film
- Fluid collection pouch
- Absorbent patch
- Tube holders
- Main drape complies to EN 13795-1 High performance critical product area requirements

| REF     | DESCRIPTION                                                                                                            | SIZE                                                                           | Pack Count dispenser/carton |
|---------|------------------------------------------------------------------------------------------------------------------------|--------------------------------------------------------------------------------|-----------------------------|
| 1375-01 | Thoracic drape, aperture with incision film, fluid collection pouches, absorbent patch and tube holders, sterile, Blue | 200/300 x 330<br>cm, aperture 32<br>x 40 cm,<br>absorbent patch<br>50 x 150 cm | 7 / 14                      |