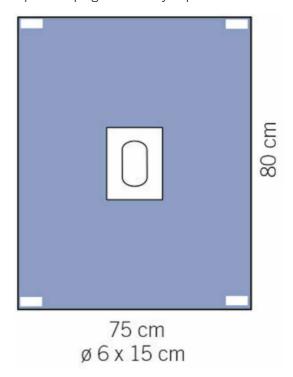

# evercare® Epidural drape 75 x 80 cm, aperture 6 x 15 cm REF: 1510-01

evercare ® Epidural drape, sterile with adhesive aperture provides easy and quick draping for a variety of procedures.

# **Key Features**

- Easy and quick draping
- Complies to EN 13795-1 High performance critical product area requirements

| REF     | DESCRIPTION                   | SIZE                       | Pack Count dispenser/carton |
|---------|-------------------------------|----------------------------|-----------------------------|
| 1510-01 | Epidural drape, sterile, Blue | 75 x 80 cm, Ø<br>6 x 15 cm | 25 / 100                    |