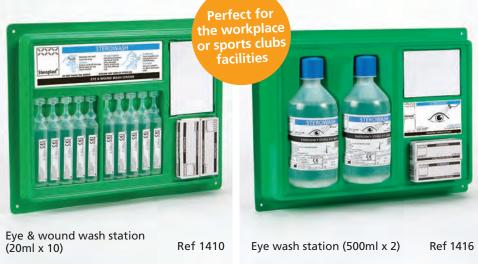

## The Ultra Durable Premier Box

Ideal for warehouses, factories, garages etc, as it protects the eye and wound wash, and keeps it clean. These stations are specifically designed for your workplace, you decide which kit you prefer.