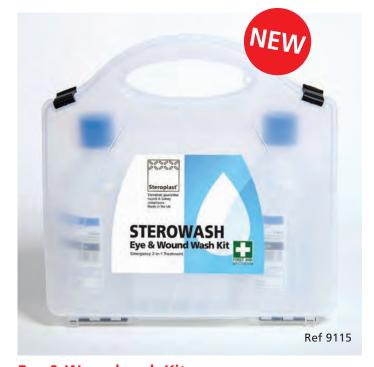

Eye & Woundwash Kit, with wall bracket and 2 x 500ml bottles & 5 x 20ml pods.

**Sterowash Eyewash Kit 2**, with (2 x 500ml) bottles of eyewash with eyepads provided to cover the eye while waiting for medical attention.