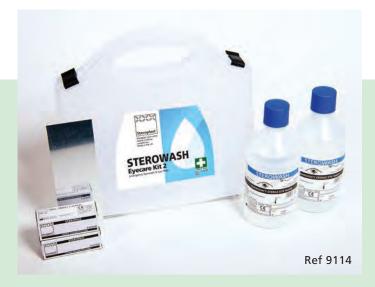

| Description                                                       | ltem | Ref  |
|-------------------------------------------------------------------|------|------|
| Sterowash Eyecare Kit 2 (2 x 500ml)                               | 1    | 9114 |
| Sterowash Eyecare Kit 3 (3 x 500ml)                               | 1    | 9116 |
| Sterowash 500ml bottles - Shelf life 4 years 112 cases per pallet | 1x10 | 1405 |