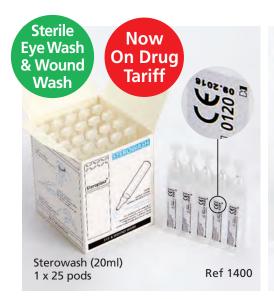

Sterowash saline 20ml pods treat both eyes and wounds and are available on **Drug Tariff**, e.g. as prescribed by your doctor. Class IIA Medical device.