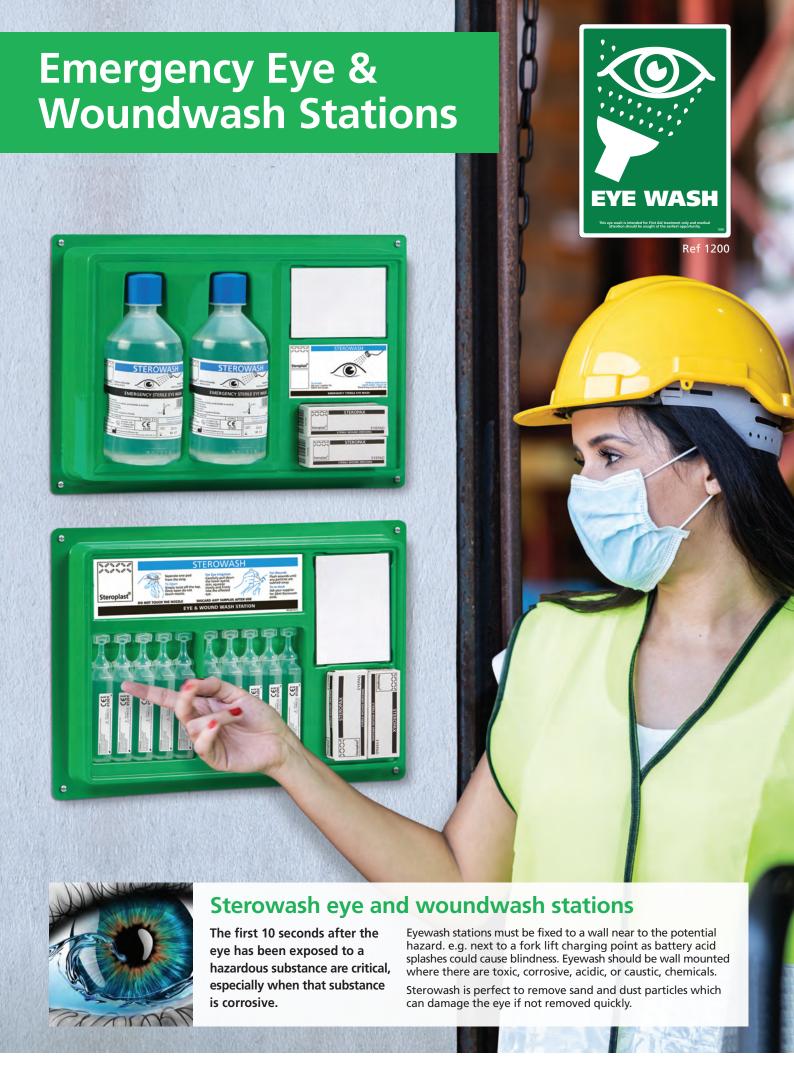

## Sterowash

The 2-in-1 eye and wound wash could save someone's sight!

In an emergency a twist off top makes Sterowash ready for use in a second!

It's also perfect to cleanse wounds to reduce the risk of infection, as its sterile.

Once fixed on the wall where it'll be seen every day, it's there permanently in case of emergency.

With a slimline neck for improved directional accuracy, and a twist off top ready in the blink of an eye, these pods are the only choice in an emergency.

Sterowash saline 20ml pods treat both eyes and wounds and are available on **Drug Tariff**, e.g. as prescribed by your doctor. Class IIA Medical device.

## The Ultra Durable Premier Box

Ideal for warehouses, factories, garages etc, as it protects the eye and wound wash, and keeps it clean. These stations are specifically designed for your workplace, you decide which kit you prefer.