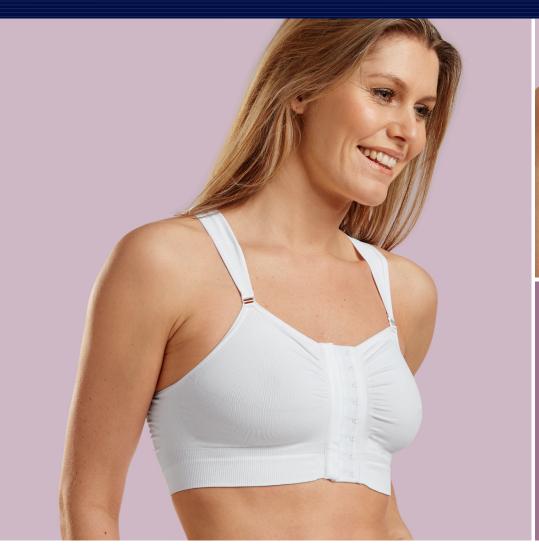

# Bella

SEAMLESS POST-OP BRA

COMPRESSION LEVEL 3 - INTERMEDIATE

The Bella bra is designed for the time following a surgical procedure to the breast, when the skin is tender and sensitive, and where compression is recommended.

The bra contributes to wound healing and protection of the surgical site, reducing the risk of edema and post-surgical complications.

The 100% seamless knitting increases comfort for the user, prevents pressure points and tissue irritation, resulting in maximum skin-friendliness.