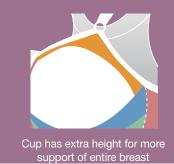

Integrated compression zones (Tytex ZoneTech®) for the best surgical result

Provides optimum support and skin-friendliness

The bra contributes to wound healing and protection of the surgical site, reducing the risk of edema and post-surgical complications.

The 100% seamless knitting increases comfort for the user, prevents pressure points and tissue irritation, resulting in maximum skin-friendliness.