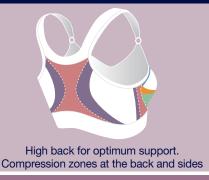

Integrated compression zones (Tytex ZoneTech®) for the best surgical result

Provides optimum support and skin-friendliness

The bra contributes to wound healing and protection of the surgical site, reducing the risk of edema and post-surgical complications.

The 100% seamless knitting increases comfort for the user, prevents pressure points and tissue irritation, resulting in maximum skin-friendliness.