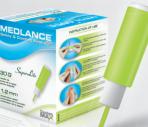

#### Medlance® plus Lite

1.5 mm

Cat. No. 7043 Sales Box 200ct Cat. No. 7243 Sales Box 100ct

Ideal for blood glucose monitoring purposes.