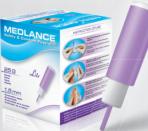

### Medlance® plus Universal

21G Needle

Penetration Depth 1.8 mm

Cat. No. 7044 Sales Box 200ct Cat. No. 7244 Sales Box 100ct

Whenever you need larger blood samples for testing glucose, hemoglobin, cholesterol, blood type studies, coagulation, blood gas and many others.