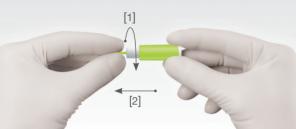

#### 1. Twist

Twist off protective cap and then pull it straight out.

2. Press

Press the Medlance<sup>®</sup> plus body firmly against the puncture site to activate the device. Dispose of used lancets in an approved sharps container.