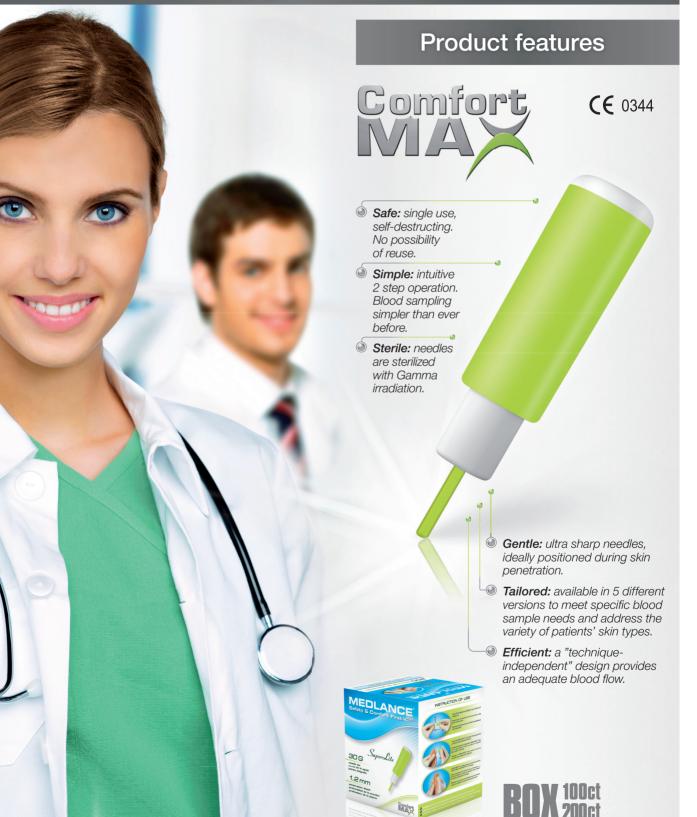

#### **30G** Needle Tip

1.2 mm

Cat. No. 7241 Sales Box 200ct Cat. No. 7242 Sales Box 100ct

Collecting blood has never been so simple! Specially designed 30G needle tip provides higher patient's comfort without compromising usability.