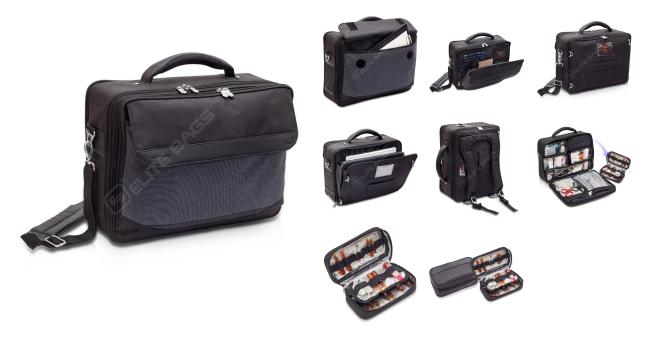

### Doctor's bag

The design of this bag is ideal for healthcare professionals that make home visits, because it allows them to transport all the medical instruments they may need. Its large capacity, internal layout and ergonomic features make this briefcase an essential tool for doctors that perform their activity outside the medical center.

# Description

- Front pocket for documents & clipboard
- Organizer pocket in the interior
- Hidden backpack straps
- Trolley band and External ID badge holder
- The large outer file-folder pocket padded and will accommodate up to a 12" laptop
- 2 net pockets for instruments
- Main compartment with 4 removable pockets with transparent window
- · Ergonomic padded handle
- · Zipper for padlock
- Isothermal ampoule holder with 38 elastic bands of various
- Large flat pocket for documents [embed]https://www.youtube.com/watch?v=l-pFzKjwYKg[/embed]