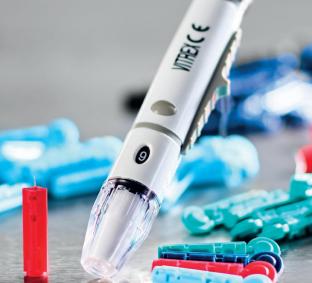

### Vitrex Compact Eject

Vitrex Compact Eject is a lancing device with a push button ejection. The device is clear adjustable with clear fixed end caps designed for Alternate Site Testing (AST).