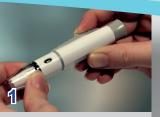

### 1. Variable penetration

3

4

Dial the appropriate depth on the device between 1 (min.) and 5 (max.).