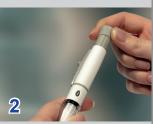

# 2. Simple and quick activation and reactivation

Pull back the grey slider to activate the mechanism.