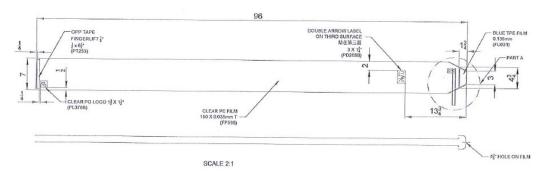

### 3 Description:

This raw material is composed by polyethylene film

#### 4 Specifications:

| Parameter | Criteria                                   | References               |
|-----------|--------------------------------------------|--------------------------|
| Product   | CAMERA DRAPE-BLUE ELASTICIZED TIP 18X244cm | Supplier Internal Method |
| Material  | Polyrthylene, blue tape                    | Supplier Internal Method |
| Class     | I                                          | Supplier Internal Method |
| Rule      | 1                                          | Supplier Internal Method |
| CFU/g     | ≤100 (in non sterile)                      | Supplier Internal Method |