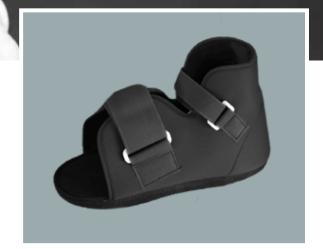

#### Comfort

The quality of our products shows itself in the level of comfort experienced.

The Kool Kolors Cast Boot is a high-shafted plaster shoe with a rocker bottom sole which allows for a natural gait. Available in children's sizes as well as adult sizes.