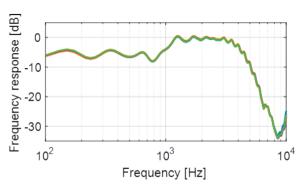

## **Product Data Sheet**

**Item Description:** Sanibel™ insert foam tips

Frequency response measured of an IP30 in a 711 coupler using the Sanibel  $^{\rm TM}$  insert foam tip

| Adult , medium foam tip                                   | Pediatric, small foam tip                                 |
|-----------------------------------------------------------|-----------------------------------------------------------|
| Ø approximately 13,7 mm                                   | Ø approximately 9,7 mm                                    |
| Packaging:<br>Bag/50pcs - 8527918<br>Bag/100pcs - 8527920 | Packaging:<br>Bag/50pcs - 8527912<br>Bag/100pcs - 8527913 |